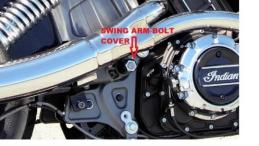

## SWING ARM BOLT COVER

Remove the nut and washer from your swing arm.

Looking into black bolt cover, make sure the

short side of the inside platform of the cover is facing the outside of the bike.

Slide black bolt cover over bolt. Pushing bolt cover as far back as you can.

## SWING ARM BOLT COVER

Remove the nut and washer from your swing arm.

PIPES FOR BII

Looking into black bolt cover, make sure the short side of the inside platform of the cover is facing the outside of the bike.