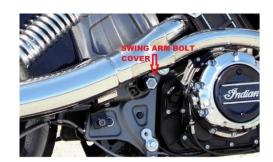

## SWING ARM BOLT COVER

Remove the nut and washer from your swing arm.

Looking into black bolt cover, make sure the

short side of the inside platform of the cover is facing the outside of the bike.

Slide black bolt cover over bolt. Pushing bolt cover as far back as you can.

## SWING ARM BOLT COVER

Remove the nut and washer from your swing arm.

PIPES FOR BII

Looking into black bolt cover, make sure the short side of the inside platform of the cover is facing the outside of the bike.