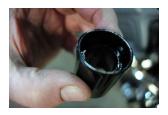

## SWING ARM BOLT COVER

Remove the nut and washer from your swing arm.

Looking into black bolt cover, make sure the

short side of the inside platform of the cover is facing the outside of the bike.

Slide black bolt cover over bolt. Pushing bolt cover as far back as you can.

## SWING ARM BOLT COVER

Remove the nut and washer from your swing arm.

PIPES FOR BII

Looking into black bolt cover, make sure the short side of the inside platform of the cover is facing the outside of the bike.