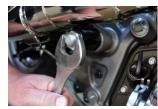

Slip on washer

Slide nut over bolt and fasten down snug with wrench.

Slide black bolt cover over bolt. Pushing bolt cover as far back as you can.

Slip on washer

Slide nut over bolt and fasten down snug with wrench.