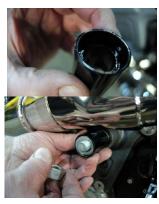

## SWING ARM BOLT COVER

Remove the nut and washer from your swing arm.

Looking into black bolt cover, make sure the

short side of the inside platform of the cover is facing the outside of the bike.

Slide black bolt cover over bolt. Pushing bolt cover as far back as you can.

Slip on washer

Slide nut over bolt and fasten down snug with wrench.

## SWING ARM BOLT COVER

Remove the nut and washer from your swing arm.

PIPES FOR BII

Looking into black bolt cover, make sure the short side of the inside platform of the cover is facing the outside of the bike.

Slide black bolt cover over bolt. Pushing bolt cover as far back as you can.

Slip on washer

Slide nut over bolt and fasten down snug with wrench.