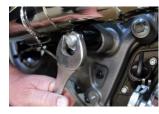

Slip on washer

Slide nut over bolt and fasten down snug with wrench.

Slide black bolt cover over bolt. Pushing bolt cover as far back as you can.

Slip on washer

Slide nut over bolt and fasten down snug with wrench.