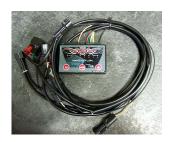

\$59.00

Lloydz Fuel Controller-Victory Octane (2016-Present) HOH-VFC-16

\$298.99

Dobeck Fuel Controller-Victory Octane (2016-Present) 9120462

\$250.00

Dobeck Fuel Controller-Victory (2016-Present) 9120448

\$250.00

Lloydz Fuel Controller- Indian Scout (2015-Present) IMC-300

\$298.95

Dobeck Fuel Controller-Indian Scout (2015-Present) 9120446

\$250.00

Lloydz Fuel Controller-Victory (2008-2015) HOH-VFC-08

\$274.99

Dobeck Fuel Controller-Victory (2008-2015) 9120420

\$250.00

Lloydz Fuel Controller-Victory (2000-2007) HOH-VFC-2003

\$264.99

Dobeck Fuel Controller-Victory (2000-2007) 8120132

\$250.00

V-200RINGEC - 2 Ring End Cap \$52.00

**V-300EC** \$100.00

2 1/4" OD - Ring End Cap -**V225RINGEC** \$52.00